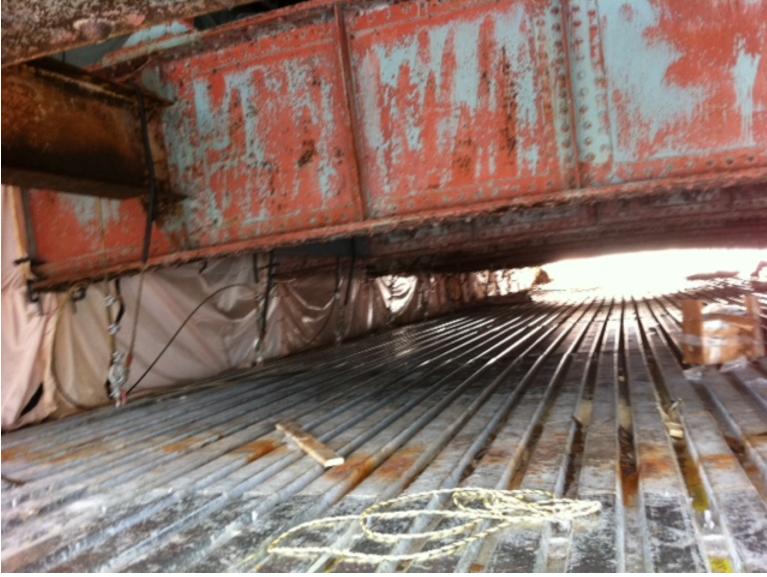

## **PROJECT DESCRIPTION: Emergency Steel Repair and Blasting & Painting Project**

Lower Cable/Metal Deck Platform Conforming to the Arch & 10 ft. wide Tube & Hanger Platforms on Each Side of Piers

Lower Cable/Metal Deck Platform Conforming to the Arch & 10 ft. wide Tube & Hanger Platforms on Each Side of Piers

Side Containment Top of Structure to Cable/Metal Deck Platform

Lower Level Cable/Metal Deck Platform & Containment