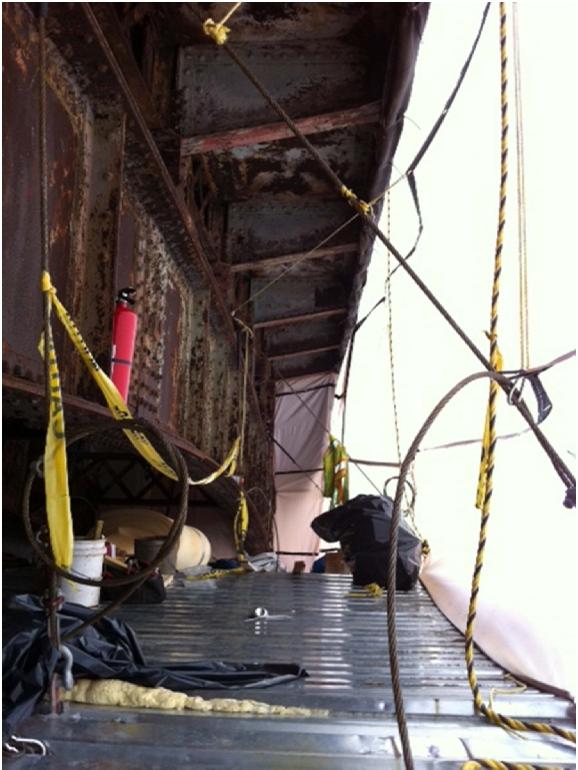

## **PROJECT DESCRIPTION: Emergency Steel Repair and Blasting & Painting Project**

Lower Cable/Metal Deck Platform Conforming to the Arch & 10 ft. wide Tube & Hanger Platforms on Each Side of Piers

Lower Cable/Metal Deck Platform Conforming to the Arch & 10 ft. wide Tube & Hanger Platforms on Each Side of Piers

Lower Cable/Metal Deck Platform Conforming to the Arch & 10 ft. wide Tube & Hanger Platforms on Each Side of Piers

Side Containment Top of Structure to Cable/Metal Deck Platform

Containment Divider Tarpaulin