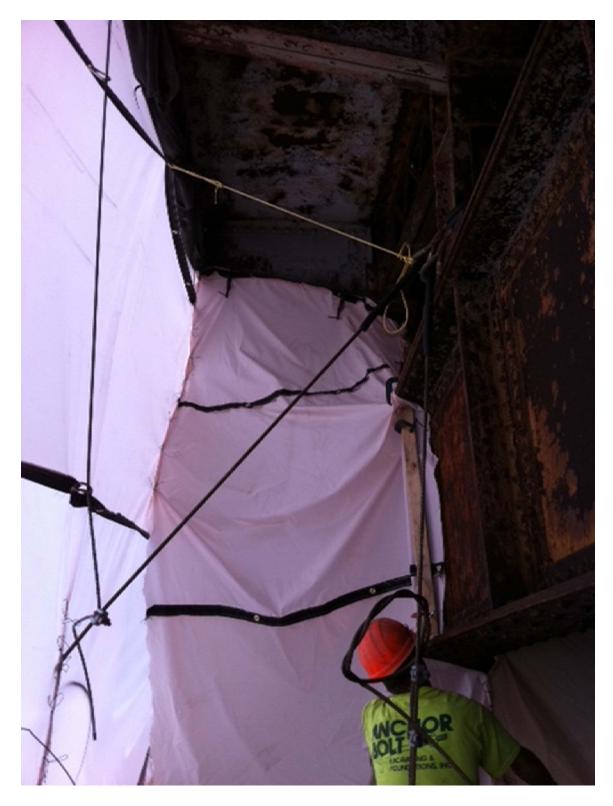

Lower Cable/Metal Deck Platform Conforming to the Arch & 10 ft. wide Tube & Hanger Platforms on Each Side of Piers

Side Containment Top of Structure to Cable/Metal Deck Platform

Containment Divider Tarpaulin

Side Containment Top of Structure to Cable/Metal Deck Platform

Lower Level Cable/Metal Deck Platform & Containment