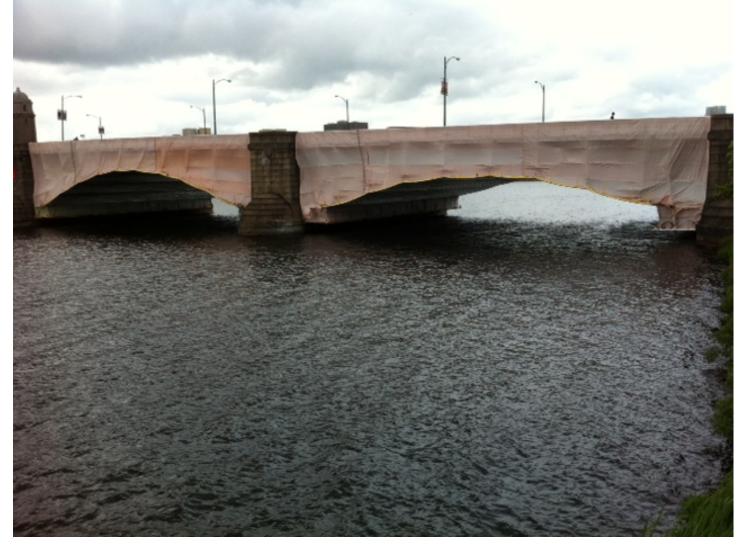

## **PROJECT DESCRIPTION: Emergency Steel Repair and Blasting & Painting Project**

Lower Cable/Metal Deck Platform Conforming to the Arch & 10 ft. wide Tube & Hanger Platforms on Each Side of Piers

Lower Cable/Metal Deck Platform Conforming to the Arch & 10 ft. wide Tube & Hanger Platforms on Each Side of Piers

Lower Cable/Metal Deck Platform Conforming to the Arch & 10 ft. wide Tube & Hanger Platforms on Each Side of Piers

Side Containment Top of Structure to Cable/Metal Deck Platform

Containment Divider Tarpaulin

Side Containment Top of Structure to Cable/Metal Deck Platform

Lower Level Cable/Metal Deck Platform & Containment