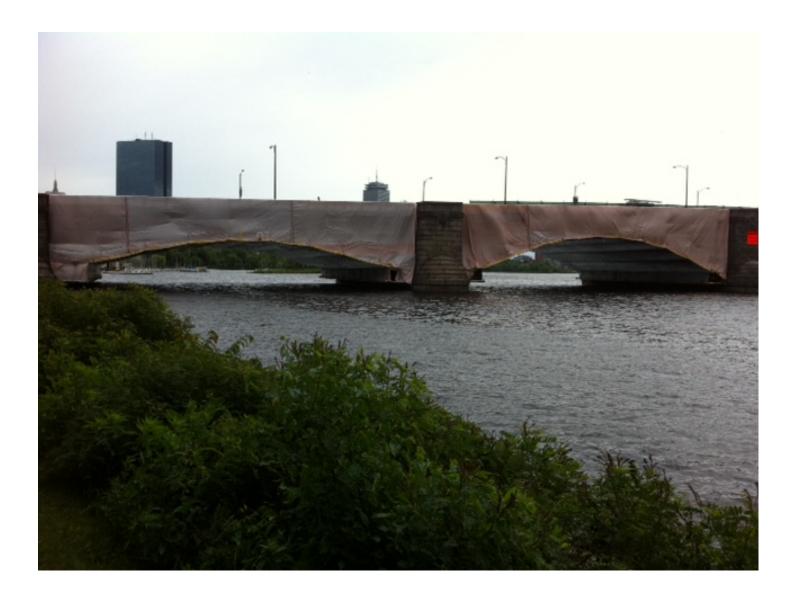

## **PROJECT DESCRIPTION: Emergency Steel Repair and Blasting & Painting Project**

Lower Cable/Metal Deck Platform Conforming to the Arch & 10 ft. wide Tube & Hanger Platforms on Each Side of Piers

Lower Cable/Metal Deck Platform Conforming to the Arch & 10 ft. wide Tube & Hanger Platforms on Each Side of Piers

Lower Cable/Metal Deck Platform Conforming to the Arch & 10 ft. wide Tube & Hanger Platforms on Each Side of Piers

Side Containment Top of Structure to Cable/Metal Deck Platform

Containment Divider Tarpaulin

Side Containment Top of Structure to Cable/Metal Deck Platform

Lower Level Cable/Metal Deck Platform & Containment