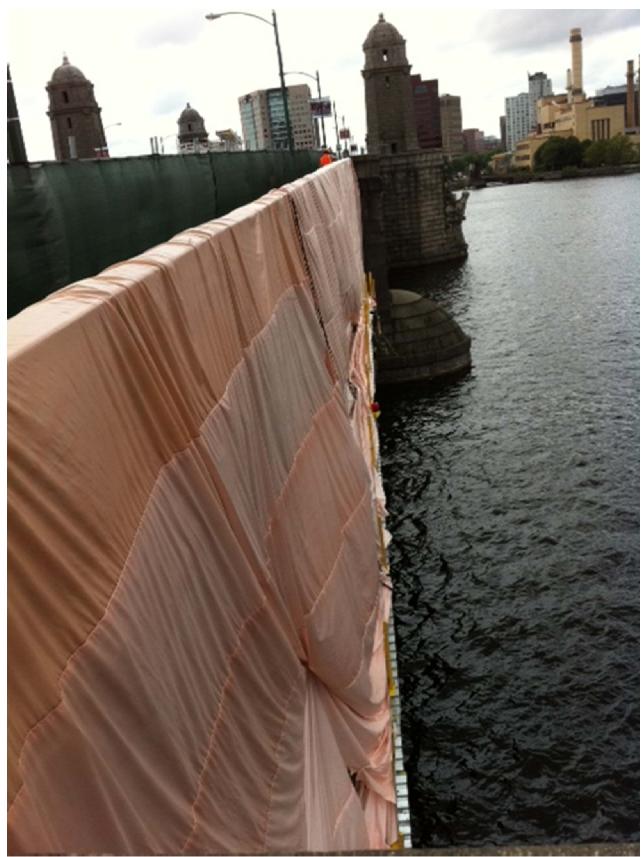

Lower Cable/Metal Deck Platform Conforming to the Arch & 10 ft. wide Tube & Hanger Platforms on Each Side of Piers

Side Containment Top of Structure to Cable/Metal Deck Platform

Containment Divider Tarpaulin

Side Containment Top of Structure to Cable/Metal Deck Platform

Lower Level Cable/Metal Deck Platform & Containment