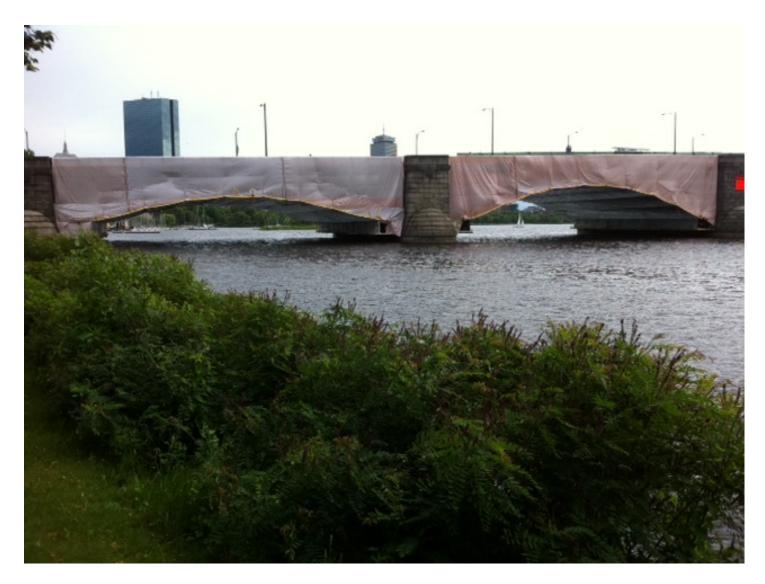

## **PROJECT DESCRIPTION: Emergency Steel Repair and Blasting & Painting Project**

Lower Cable/Metal Deck Platform Conforming to the Arch & 10 ft. wide Tube & Hanger Platforms on Each Side of Piers

Lower Cable/Metal Deck Platform Conforming to the Arch & 10 ft. wide Tube & Hanger Platforms on Each Side of Piers

Lower Cable/Metal Deck Platform Conforming to the Arch & 10 ft. wide Tube & Hanger Platforms on Each Side of Piers

Side Containment Top of Structure to Cable/Metal Deck Platform

Containment Divider Tarpaulin

Side Containment Top of Structure to Cable/Metal Deck Platform

Lower Level Cable/Metal Deck Platform & Containment